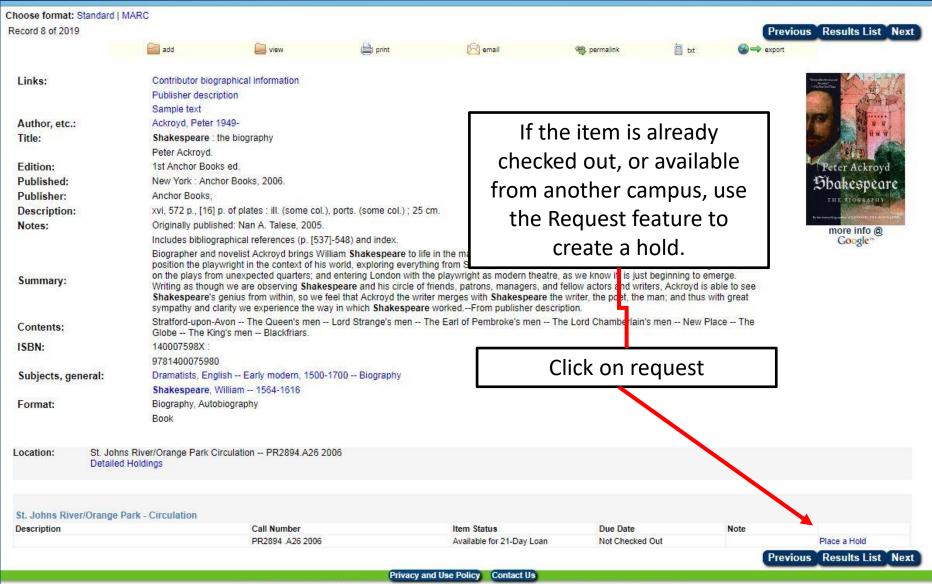

## Part 2: Working with the Results

| The                  | Results List                                                                                                                                                                                                                                                                                                                                                                                                                                                                                                                                                                                                                                                                                                                                                                                                                                                                                                                                                                                                                                                                                                                                                                                                                                                                                                                                                                                                                                                                                                                                                                                                                                                                                                                                                                                                                                                                                                                                                                                                                                                                                                                 | Show <b>85,515</b> items that                                                                                          | you can request statewide                                   |                                                                                                      |
|----------------------|------------------------------------------------------------------------------------------------------------------------------------------------------------------------------------------------------------------------------------------------------------------------------------------------------------------------------------------------------------------------------------------------------------------------------------------------------------------------------------------------------------------------------------------------------------------------------------------------------------------------------------------------------------------------------------------------------------------------------------------------------------------------------------------------------------------------------------------------------------------------------------------------------------------------------------------------------------------------------------------------------------------------------------------------------------------------------------------------------------------------------------------------------------------------------------------------------------------------------------------------------------------------------------------------------------------------------------------------------------------------------------------------------------------------------------------------------------------------------------------------------------------------------------------------------------------------------------------------------------------------------------------------------------------------------------------------------------------------------------------------------------------------------------------------------------------------------------------------------------------------------------------------------------------------------------------------------------------------------------------------------------------------------------------------------------------------------------------------------------------------------|------------------------------------------------------------------------------------------------------------------------|-------------------------------------------------------------|------------------------------------------------------------------------------------------------------|
| My Folder is empt    |                                                                                                                                                                                                                                                                                                                                                                                                                                                                                                                                                                                                                                                                                                                                                                                                                                                                                                                                                                                                                                                                                                                                                                                                                                                                                                                                                                                                                                                                                                                                                                                                                                                                                                                                                                                                                                                                                                                                                                                                                                                                                                                              | Results/pa                                                                                                             | Check out iter<br>other academic<br>across Flo              | libraries                                                                                            |
| Cover<br>Format Icon | St. Johns River/Orange Park Circulation<br>add print email tot export<br>2. Shakespeare : King Henry IV - Part I ; Tr by Thomas Marc Parrott and Robert Stockdale Telfer.<br>Author: Parrott, Thomas Marc 1866-1960<br>Published: New York : Charles Scribner's Sons, c1929.<br>book<br>St. Johns River/Palatka Circulation                                                                                                                                                                                                                                                                                                                                                                                                                                                                                                                                                                                                                                                                                                                                                                                                                                                                                                                                                                                                                                                                                                                                                                                                                                                                                                                                                                                                                                                                                                                                                                                                                                                                                                                                                                                                  | PR2981 .T74 1954                                                                                                       | Location,<br>Collection,<br>Call<br>Number,<br>Availability | Available (Available<br>for 21-Day Loan)<br>Place a Hold<br>Available (Available<br>for 21-Day Loan) |
|                      | add in print in the mail in the export in the print in the print is the export in the print is the print is the print is the print of | hakespeare, Herder's essay is a repudiation of the normativ<br>European diversity in an age of increasing homogeneity. | e poetics of the Enlightenment ar                           | Place a Hold                                                                                         |

## Accessing the Records

|                                                                                                                                                                                                           | Library Home Library Databas                                                                                                                                                                                                                                                                                                                                                                                                                                                                                                                                           | es A-Z Journals LibGuid    | des Ask a Librarian Statewide Catalog      |                      |
|-----------------------------------------------------------------------------------------------------------------------------------------------------------------------------------------------------------|------------------------------------------------------------------------------------------------------------------------------------------------------------------------------------------------------------------------------------------------------------------------------------------------------------------------------------------------------------------------------------------------------------------------------------------------------------------------------------------------------------------------------------------------------------------------|----------------------------|--------------------------------------------|----------------------|
| gned in as Macfarlane, Andrew                                                                                                                                                                             |                                                                                                                                                                                                                                                                                                                                                                                                                                                                                                                                                                        |                            | loans/renewals requests my account sig     | in-out hel           |
| ry Catalog eBooks                                                                                                                                                                                         | Media CatalogPlus                                                                                                                                                                                                                                                                                                                                                                                                                                                                                                                                                      |                            |                                            |                      |
| asic Search 💛 Search begins w                                                                                                                                                                             | th (browse) 🔍 Advanced Search                                                                                                                                                                                                                                                                                                                                                                                                                                                                                                                                          |                            |                                            |                      |
| kespeare                                                                                                                                                                                                  | Keyword • St. Johns River                                                                                                                                                                                                                                                                                                                                                                                                                                                                                                                                              | State College 🔻 Search     | Start Over                                 |                      |
| oose format: Standard   MAR                                                                                                                                                                               | RC                                                                                                                                                                                                                                                                                                                                                                                                                                                                                                                                                                     |                            |                                            |                      |
| cord 12 of 444                                                                                                                                                                                            | aad 🔎 view                                                                                                                                                                                                                                                                                                                                                                                                                                                                                                                                                             | <u>_</u>                   | Previous Result                            | s List Next          |
| itle:<br>idition:<br>idition:<br>iublished:<br>iublisher:<br>Description:<br>lotes:<br>Bubjects, general:<br>Bubject Term:<br>Format:<br>Bubject Term:<br>Socration:<br>St. Johns Rive<br>Detailed Holdin | Shakespeare, : a biography.<br>[1st ed.]<br>Cleveland, : World Pub. Co., [c1963].<br>World Pub. Co.,<br>352 p. : Illus., ports., facsims. ; 23 cm.<br>Bibliography: p. 335-337.<br>Includes bibliographical references (p. 335-337) and inde:<br>Dramatists, English - Early modern, 1500-1700 Biograph<br>Shakespeare, William - 1564-1616 - Biography Biogra<br>Dramatists, English Biography Early modern, 1500-17<br>Shakespeare, William Biography<br>Biography, Autobiography<br>Biography, Autobiography<br>Book<br>r/Palatka Circulation PR2894.Q4 1963<br>Igs | hy<br>phy                  |                                            | er en for @<br>CCCCC |
| t. Johns River/Palatka - Circulati<br>escription<br>ort a problem with this record                                                                                                                        | on Call Number<br>PR2694.Q4 1983                                                                                                                                                                                                                                                                                                                                                                                                                                                                                                                                       | ltem Status<br>21-Day Loan | Due Date Note<br>Not Checked Out Prace a H | iold                 |