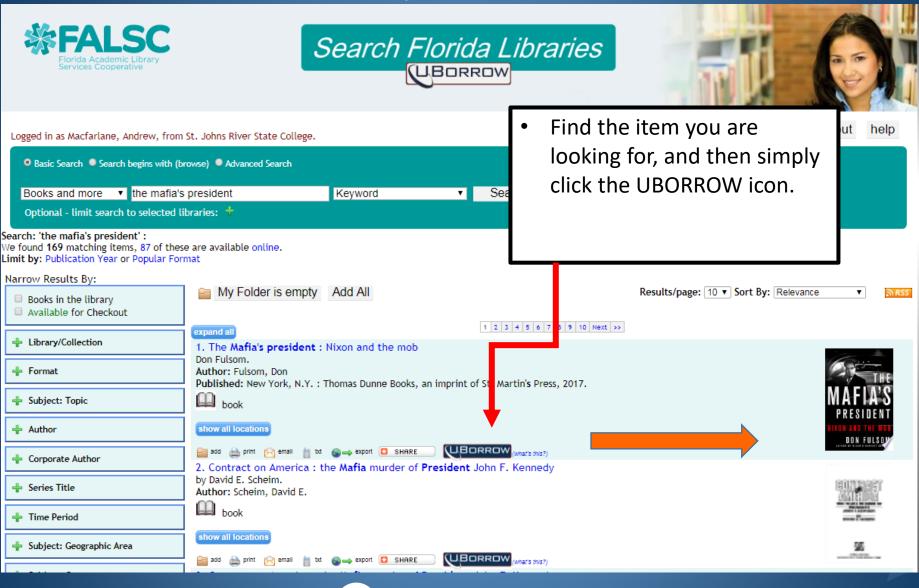

| Selwyn Raab.<br>Author: Raab, Selwy<br>Published: New Yor | e rise, decline, and resurgence of                                                                                              |                                                                           | ·                                  | d other police agenc                     | iessee more                                |

### **Request Book**









### Confirmation



When using Interlibrary Loan, allow time for the books to arrive. Most requests arrive in about 2 weeks, but it can take longer. This is best utilized earlier in the semester than later. With that in mind, if you are assigned an essay that is due in 2 weeks, this may not be the best option.



### View of My Account



This Site Uses Google Analytics (Google Privacy Policy)



### Loans/Renewals



Search Florida Libraries



| Logged in as Macfarlane                                                                                             | , Andrew, from St. Johns River S          | itate College.                  | loans                      | /renewals re    | equests     | my account          | back        | sign-out          | help   |
|-----------------