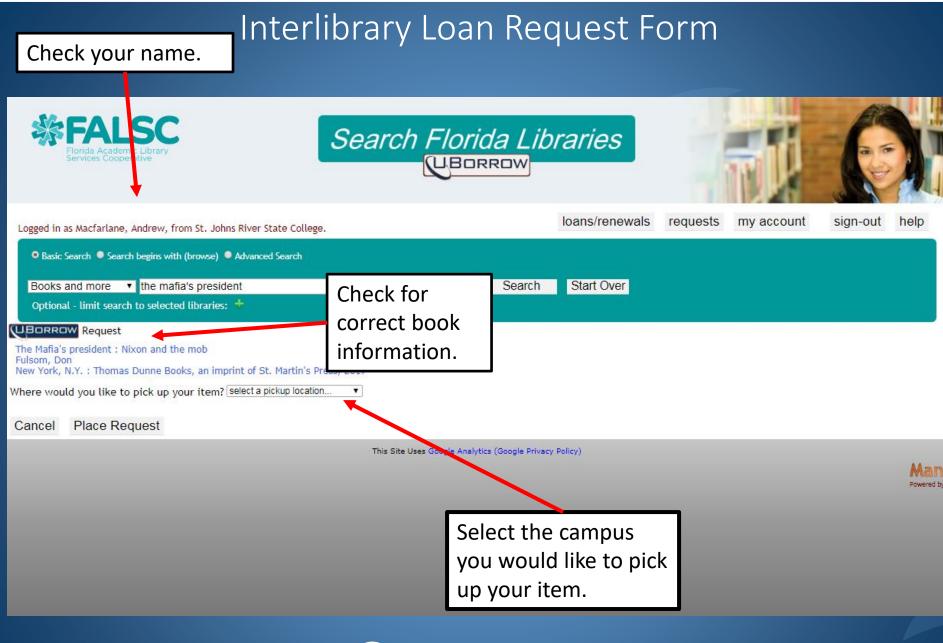

| Selwyn Raab.<br>Author: Raab, Selwy<br>Published: New Yor | e rise, decline, and resurgence of                                                                                              |                                                                           | ·                                  | d other police agenc                     | iessee more                                |

### **Request Book**









### Confirmation



When using Interlibrary Loan, allow time for the books to arrive. Most requests arrive in about 2 weeks, but it can take longer. This is best utilized earlier in the semester than later. With that in mind, if you are assigned an essay that is due in 2 weeks, this may not be the best option.



### View of My Account



This Site Uses Google Analytics (Google Privacy Policy)



### Loans/Renewals



Search Florida Libraries



| Logged in as Macfarlane                                                                                             | , Andrew, from St. Johns River S          | itate College.                  | loans                      | /renewals re    | equests     | my account          | back        | sign-out          | help   |
|---------------------