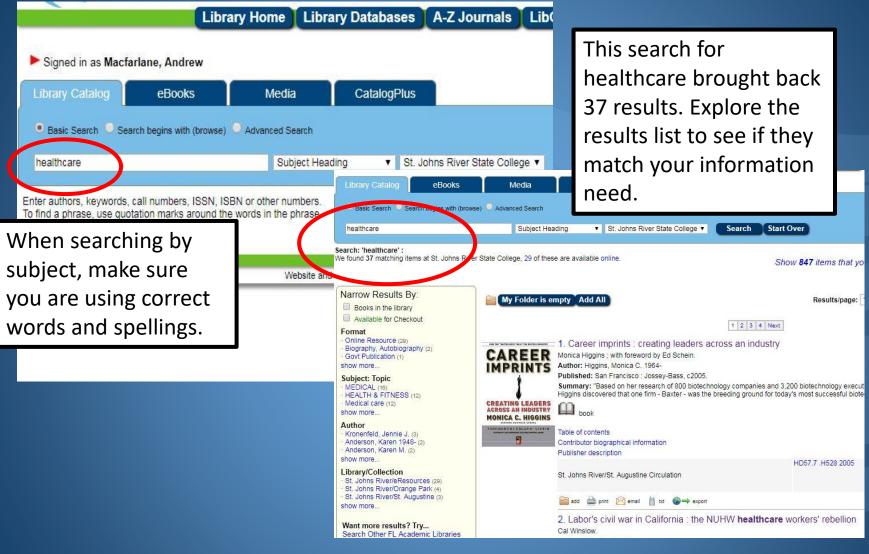

The most useful types of searching in Comp II are Keyword and Subject. Each search type works differently and each has it's advantages and disadvantages. Consider <u>this</u> page for an explanation on when to use them (which is also available under the "Search Tips" tab on this guide).

#### Subject Search

### Exploring a record

| healthcare                 | Subject Heading                                                                                                                                                                                                                                        | St. Johns River State College      Sear                                                                         | Here we can se                                                                                                                        | e that                           |                           |
|----------------------------|--------------------------------------------------------------------------------------------------------------------------------------------------------------------------------------------------------------------------------------------------------|-----------------------------------------------------------------------------------------------------------------|---------------------------------------------------------------------------------------------------------------------------------------|----------------------------------|---------------------------|
| Choose Company Company I M | ARC                                                                                                                                                                                                                                                    |                                                                                                                 |                                                                                                                                       |                                  |                           |
| Record 18 of 37            |                                                                                                                                                                                                                                                        |                                                                                                                 | "healthcare" ca                                                                                                                       |                                  |                           |
|                            | 🚰 add 🥮 view                                                                                                                                                                                                                                           | 🚔i print 🖄 email                                                                                                | split into "healt                                                                                                                     | h care"-this                     |                           |
| Author, etc.:<br>Title:    | Roth, William F.<br>Comprehensive <b>healthcare</b> for the U.S. : an ic<br>William F. Roth.                                                                                                                                                           | lealized model                                                                                                  | changes the me                                                                                                                        | 0                                |                           |
| Published:                 | Boca Raton, FL : CRC Press, c2010.                                                                                                                                                                                                                     |                                                                                                                 | term and brings                                                                                                                       | s numerous                       |                           |
| Publisher:<br>Description: | CRC Press,<br>xii, 162 p. ; 24 cm.                                                                                                                                                                                                                     |                                                                                                                 | results.                                                                                                                              |                                  |                           |
| Notes:                     | Includes bibliographical references (p. 145-14                                                                                                                                                                                                         | 3) and index.                                                                                                   | results.                                                                                                                              |                                  |                           |
| Contents:                  | The current U.S. healthcare "mess" Structu<br>Network universal information system Profes                                                                                                                                                              |                                                                                                                 | Ithcare network Network                                                                                                               |                                  |                           |
| ISBN:                      | 1439829551 (acid-free paper)                                                                                                                                                                                                                           | Library Catalog eBooks                                                                                          | Media CatalogPlus                                                                                                                     |                                  |                           |
| Subjects, general:         | 0721420920554 (acid free paper)<br>Organizational management Health care ad<br>Organizational management Healthcare ma<br>Health care reform United States<br>Medical care United States                                                               | nagement health care                                                                                            | Advanced Search Subject Heading  Subject Heading  St. Johns River State College r State College, 2,750 of these are available online. |                                  | you can request statewide |
| Subjects medical:          | Medical policy United States<br>Comprehensive Health Care organization &<br>Delivery of Health Care organization & admi<br>Health planning United States<br>Medical care organization & administration<br>Models, Organizational United States<br>Book | nistrati n                                                                                                      | 1. Slaves to medicine : how to rans     George Beauchamp.     Author: Beauchamp. Georg                                                | Results/page                     | : 10 v Sort By: Relevance |
|                            |                                                                                                                                                                                                                                                        | Subject: Topic<br>Health (607)<br>Health Care Delivery (609)<br>Health Care Issues (407)<br>Health Policy (601) | Published: Dallas, TX : Brot Onc                                                                                                      | e you have fou<br>ect subject to |                           |
| Be sure to                 | o look at the key                                                                                                                                                                                                                                      | Health and hygiene (148)<br>Health aspects (101)<br>Health attitudes (225)<br>Health behavior (239)             |                                                                                                                                       | can use the fa                   | cets to                   |
| words wit                  | thin the record-                                                                                                                                                                                                                                       | Health earer reform (211)<br>Health expectancy (200)<br>Health insurance (95)                                   | SI Zanne Somers<br>Suzanne Somers, Suzanne 1<br>Published: New York: Crow                                                             | ke your search                   | even                      |
| using the                  | m to search can                                                                                                                                                                                                                                        | Health services administration<br>(101)<br>History (166)<br>show less                                           |                                                                                                                                       | re precise.                      |                           |
| get you to                 | o the information                                                                                                                                                                                                                                      | Author<br>- Alper, Joe (11)<br>- Kronenfeld, Jennie J. (10)                                                     | B LEAKTHROUGH                                                                                                                         | RA776.95 .S63 2008               |                           |
| you need                   | quickly.                                                                                                                                                                                                                                               |                                                                                                                 |                                                                                                                                       |                                  |                           |
|                            |                                                                                                                                                                                                                                                        | ST. JOH                                                                                                         | INS RIVER                                                                                                                             |                                  |                           |