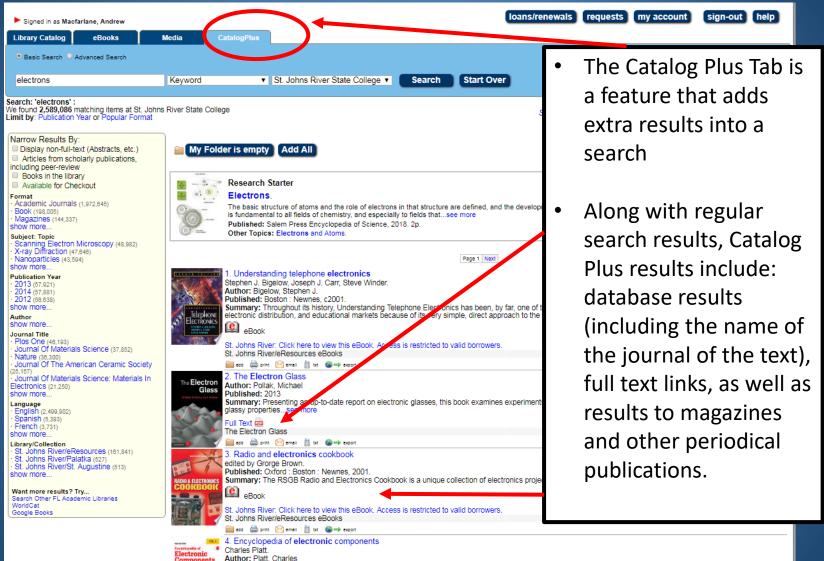

#### Catalog Plus Tab

#### Catalog Plus Tab

2. Peculiarities of Electron-Electron Interaction in Quantum-Dimensional Objects. Author: Lukiyanets, B. A. Published: 2018 View Record || Full Text Journal of Nano- & Electronic Physics E Detalled Record Peculiarities of Electron-Electron Interaction in Quan PDF Full Text (1.3M8) Alternate Title: Особенности электрон-электр взаимодей ия в квантово-размерных объектах Особливості електрон-електо Esaemoni ово-розмірних об'єктах Authors: Luklyanets, B. A. Matuka D.V. Related Information Source: Journal of Nano- & ronic Physics: 2 5. Vol. 10 Issue 2. p1-6. 6p Document Type Artinia Subjects Electron Interactions k approximation ion theory erov of electron Author Supplied Electron-electron Intel Keywords: Nanooblect Self-energy Нанообъект Приближен артри-фока CODCTRE Henrus Электр ектронное електронна взаємодія ження Хартрі-Фока OD'EKT guage of Keywords: English; Russian; Ukrainian Abstract (English In the Hartree-Fock approximation peculiarities of the effect lectron-electron interactions the size of an object as a result of the size quantization effe The smaller the size of nano [ABSTRACT FROM AUTHOR] Abstract (Russian): В работе проанализировано особенности электо онного взаимодействия в ке оложения уровня Ферми или от размера объек к проявление размерного квант . [ABSTRACT FROM AUTHOR] тем меньше электрон-электронное взаимодей is the property of Sumy State University Copyright of Journal of Nano- & Electronic Ph However, users may print, download, or email Icles for Individual use. This abstract may abstract. (Copyright applies to all Abstracts. Author Affiliations: <sup>1</sup>Lviv Polytechnic National University, 12, Bandera Str., 79000 Lvlv, Ukraine ISSN: 20776772 DOI: 10.21272/jnep.10(2).02003 Accession Number: 130268567 Database: Applied Science & Technology Source

- Plum print

Click "View Record" to view the item's record. Here you can locate the abstract (summary), along with keywords.

Tools

🙆 Google

Print

E-mall

M Save

Cite

Export

Share

8 Permalink

- The item record also provides you the name of the database from where the article was found.
- One successful search strategy we use is interacting directly with the databases themselves. This allows you to delve deeper into information about your topic.